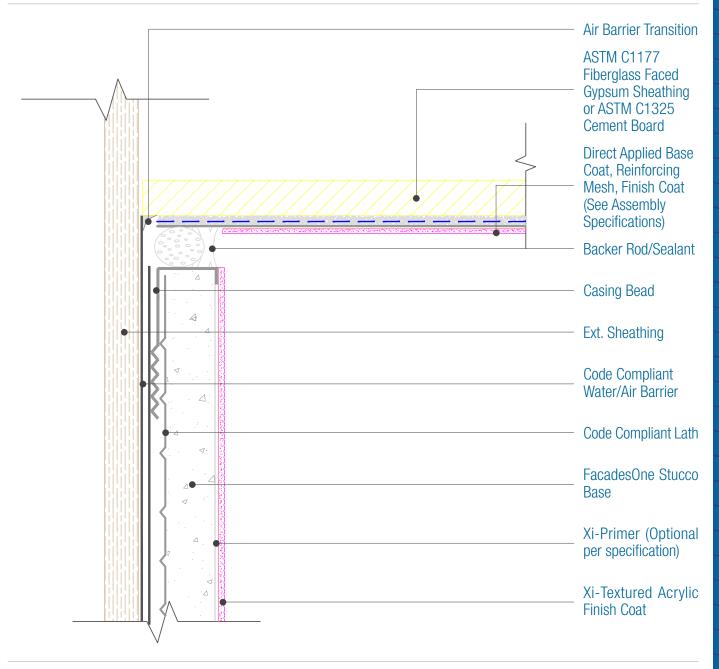

## FacadesOne Stucco Assembly Termination into Direct Applied Soffit

Date. 06-15-2020 | Detail. fo.IV.1 v1

## NOTES:

1. There must be continuous airtightness over the entire building enclosure, where required by code. The actual project detail must show this continuity.

DISCLAIMER: FACADESXi details are recommendations that should be used for guidance only. There may be equivalent means of installation that are not shown in FACADESXi assembly details. All FACADESXi products shall be installed in accordance with FACADESXi product datasheets and all applicable building codes and industry standard practices. The design, engineering and final details incorporating any FACADESXi product are the sole responsibility of the project design professional. FACADESXi is not responsible for determining the acceptability and/or applicability of any FACADESXi disclaims all liability for improper installation, workmanship,or design by a third-party. EXCEPT FOR ANY EXPRESS REPRESENTATIONS AND WARRANTIES BY FACADESXI, ALL IMPLIED WARRANTIES OF ANY KIND, INCLUDING BUT NOT LIMITED TO WARRANTIES OF MERCHANTABILITY OR FITNESS FOR A PARTICULAR PURPOSE OR COMPLIANCE WITH LAWS OR GOVERNMENT RULES OR REGULATIONS APPLICABLE TO THE PROJECT, ARE HEREBY DISCLAIMED. FACADESXI's website should always be consulted for the latest version of any details and/or product information. Contact FACADESXI for any technical assistance.